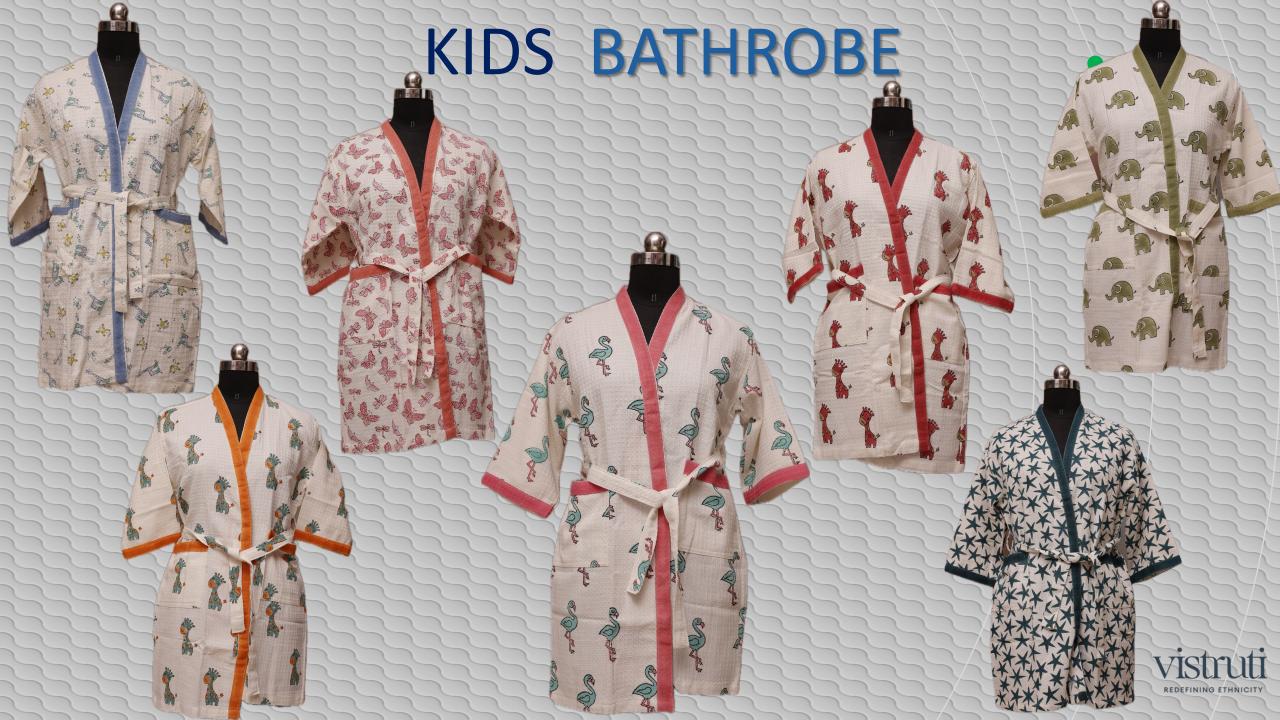

### Range of Products

**Hand Towel** 

**Bath Towel** 

**Bathrobe** 

VISTUTE REDEFINING ETHNICITY

QUIRKY ADULT BATHROBE