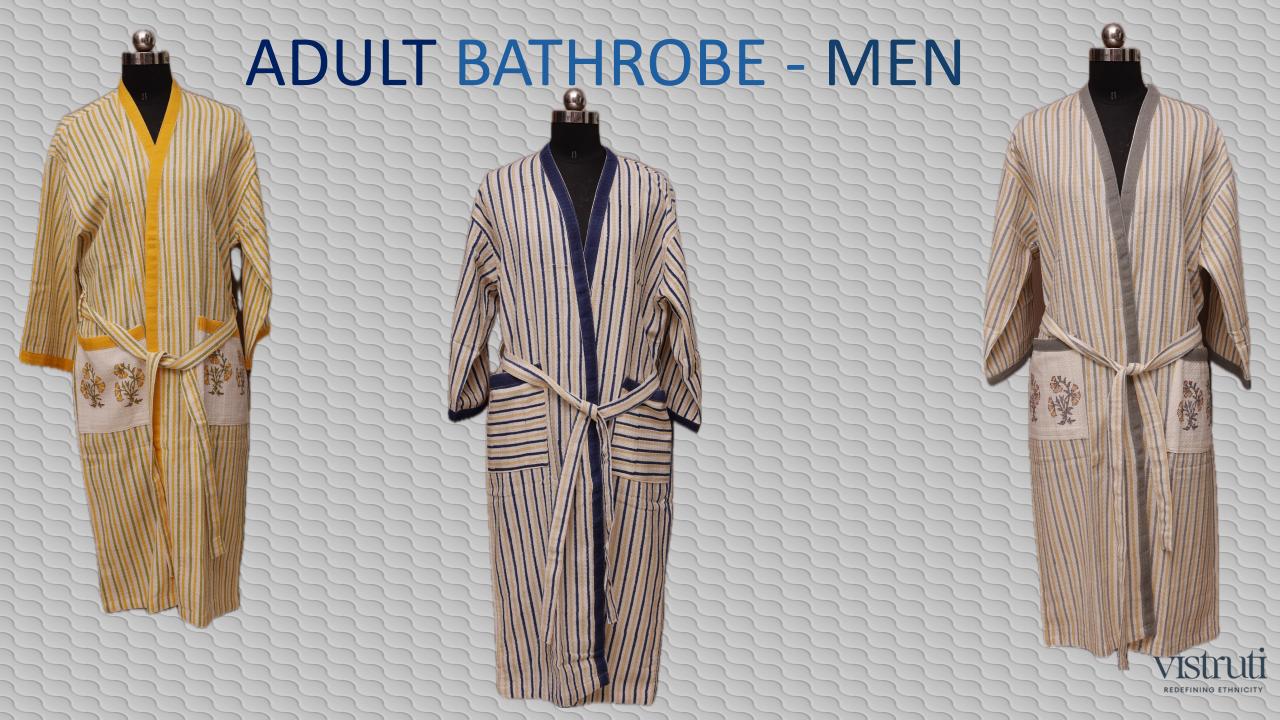

### Range of Products

**Hand Towel** 

**Bath Towel** 

**Bathrobe** 

VISTUTE REDEFINING ETHNICITY

QUIRKY ADULT BATHROBE