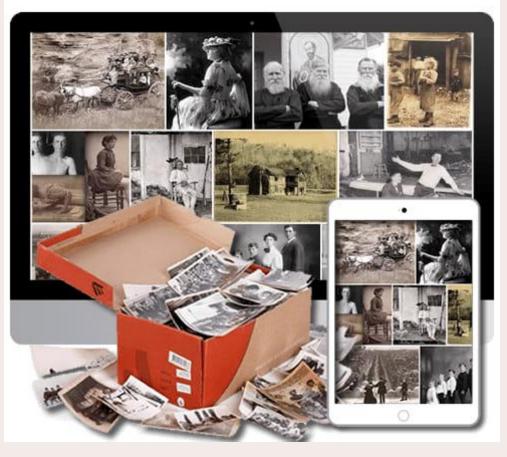

### PHOTOGRAPH SCANNING

Presentation title

### Have all your Old Photos Scanned today-

- ➤ You can then either; post them on your <u>Social Media pages</u>,
- Entertain your family & friends with a Slideshow on your <u>USB</u> TV
- > Or even have your favourite ones Enlarged & Mounted on wall Frames!