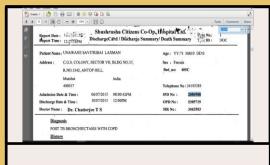

### Our Document Scanning Services

ADF (Automatic Document Feeder) Scanning

Large Format Scanning

Book and Bound Volume Scanning

OCR (Optical Character Recognition)

Indexing and Metadata
Tagging